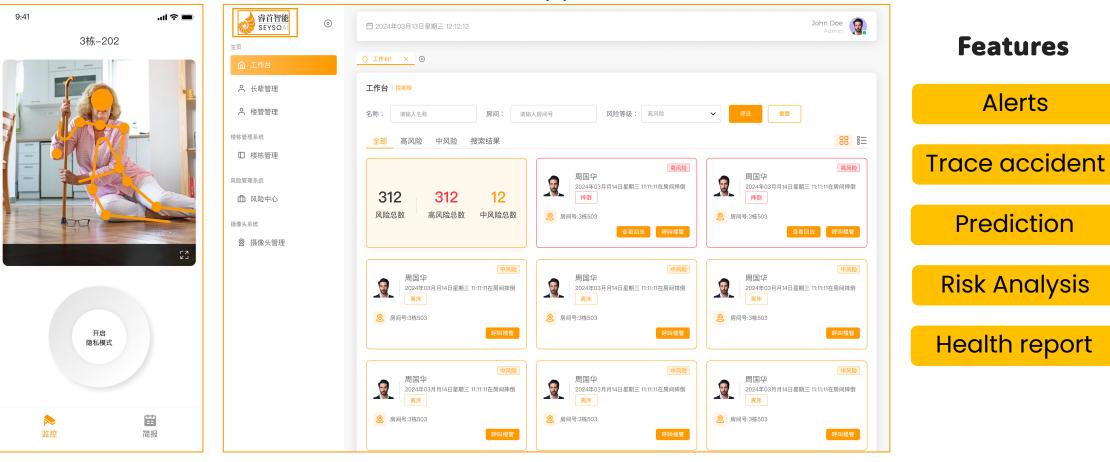

#### Mobile App

#### Web Application

info@seysoai.cc

**TRUSTCARE** System

# **TRUSTCARE SYSTEM**

- > No wearable devices.
- $\succ$  No user actions.
- > No human monitoring.