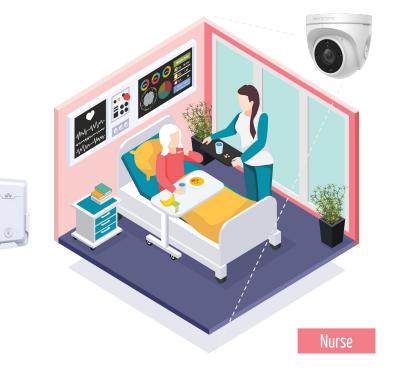

# **TRUSTCARE SMART ROOM**

### **Room upgrades equipped with**

- Vision-based smart activity detectors
- IoT devices
- Intelligent care management system TrustCare

All rights reserved

SeysoAl Inc.

2024.