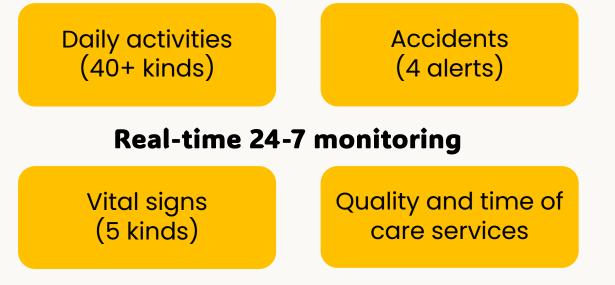

# **Multi-modal Models**

Video, skeleton information, actions (textual), etc.

Environment parameters (objects, food, medication, etc.)

Other IoT sensor data (infrared, radar, language model, etc.) Modular, Standardized and Scalable

#### 96% incident detection

Acquiring 200,000 hours of real-world senior activity data.